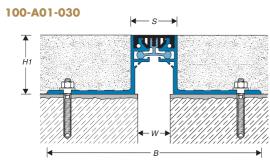

## Separate installation datasheet available

100-A05-030

|             |             | W     | H1          | H2       | S         | В        | Movement ± |                  |      |
|-------------|-------------|-------|-------------|----------|-----------|----------|------------|------------------|------|
| Application | Style       | Width | Height 1    | Height 2 | Sightline | Blockout | Horizontal | Vertica <b>l</b> | Load |
|             |             | mm    | mm          | mm       | mm        | mm       | mm         | mm               | kN   |
| Floor/Floor | 100-A01-030 | 30    | 25,35,50,70 | -        | 40        | 185      | 5          | 5                | 35   |
|             | 100-A01-050 | 50    | 25,35,50,70 | -        | 71        | 216      | 10         | 10               | 35   |
|             | 100-A01-075 | 75    | 25,35,50,70 | -        | 93        | 238      | 15         | 15               | 25   |
| Floor/Wall  | 100-A02-030 | 30    | 25,35,50,70 | ı        | 40        | 113      | 5          | 5                | 35   |
|             | 100-A02-050 | 50    | 25,35,50,70 | -        | 71        | 144      | 10         | 10               | 35   |
|             | 100-A02-075 | 75    | 25,35,50,70 | ı        | 93        | 166      | 15         | 15               | 25   |
|             | 100-A03-030 | 30    | 25,35,50,70 | 10       | 37        | 120      | 5          | 5                | 35   |
|             | 100-A03-050 | 50    | 25,35,50,70 | 10       | 68        | 151      | 10         | 10               | 35   |
|             | 100-A03-075 | 75    | 25,35,50,70 | 10       | 90        | 173      | 15         | 15               | 25   |
|             | 100-A04-030 | 30    | 25,35,50,70 | 15       | 37        | 125      | 5          | 5                | 35   |
|             | 100-A04-050 | 50    | 25,35,50,70 | 15       | 68        | 156      | 10         | 10               | 35   |
|             | 100-A04-075 | 75    | 25,35,50,70 | 15       | 90        | 178      | 15         | 15               | 25   |
|             | 100-A05-030 | 30    | 25,35,50,70 | 25       | 37        | 135      | 5          | 5                | 35   |
|             | 100-A05-050 | 50    | 25,35,50,70 | 25       | 68        | 166      | 10         | 10               | 35   |
|             | 100-A05-075 | 75    | 25,35,50,70 | 25       | 90        | 188      | 15         | 15               | 25   |