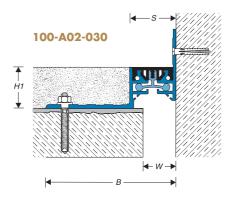

## Separate installation datasheet available

100-A05-030

|             |             | W     | H1          | H2       | S         | В        | Movement ± |                  |      |
|-------------|-------------|-------|-------------|----------|-----------|----------|------------|------------------|------|
| Application | Style       | Width | Height 1    | Height 2 | Sightline | Blockout | Horizontal | Vertica <b>l</b> | Load |
|             |             | mm    | mm          | mm       | mm        | mm       | mm         | mm               | kN   |
| Floor/Floor | 100-A01-030 | 30    | 25,35,50,70 | -        | 40        | 185      | 5          | 5                | 35   |
|             | 100-A01-050 | 50    | 25,35,50,70 | -        | 71        | 216      | 10         | 10               | 35   |
|             | 100-A01-075 | 75    | 25,35,50,70 | -        | 93        | 238      | 15         | 15               | 25   |
| Floor/Wall  | 100-A02-030 | 30    | 25,35,50,70 | ı        | 40        | 113      | 5          | 5                | 35   |
|             | 100-A02-050 | 50    | 25,35,50,70 | -        | 71        | 144      | 10         | 10               | 35   |
|             | 100-A02-075 | 75    | 25,35,50,70 | ı        | 93        | 166      | 15         | 15               | 25   |
|             | 100-A03-030 | 30    | 25,35,50,70 | 10       | 37        | 120      | 5          | 5                | 35   |
|             | 100-A03-050 | 50    | 25,35,50,70 | 10       | 68        | 151      | 10         | 10               | 35   |
|             | 100-A03-075 | 75    | 25,35,50,70 | 10       | 90        | 173      | 15         | 15               | 25   |
|             | 100-A04-030 | 30    | 25,35,50,70 | 15       | 37        | 125      | 5          | 5                | 35   |
|             | 100-A04-050 | 50    | 25,35,50,70 | 15       | 68        | 156      | 10         | 10               | 35   |
|             | 100-A04-075 | 75    | 25,35,50,70 | 15       | 90        | 178      | 15         | 15               | 25   |
|             | 100-A05-030 | 30    | 25,35,50,70 | 25       | 37        | 135      | 5          | 5                | 35   |
|             | 100-A05-050 | 50    | 25,35,50,70 | 25       | 68        | 166      | 10         | 10               | 35   |
|             | 100-A05-075 | 75    | 25,35,50,70 | 25       | 90        | 188      | 15         | 15               | 25   |