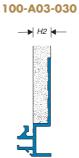

## Separate installation datasheet available

100-A05-030

|             |             | W     | H1          | H2       | S         | В        | Movement ± |                  |      |
|-------------|-------------|-------|-------------|----------|-----------|----------|------------|------------------|------|
| Application | Style       | Width | Height 1    | Height 2 | Sightline | Blockout | Horizontal | Vertica <b>l</b> | Load |
|             |             | mm    | mm          | mm       | mm        | mm       | mm         | mm               | kN   |
| Floor/Floor | 100-A01-030 | 30    | 25,35,50,70 | -        | 40        | 185      | 5          | 5                | 35   |
|             | 100-A01-050 | 50    | 25,35,50,70 | -        | 71        | 216      | 10         | 10               | 35   |
|             | 100-A01-075 | 75    | 25,35,50,70 | -        | 93        | 238      | 15         | 15               | 25   |
| Floor/Wall  | 100-A02-030 | 30    | 25,35,50,70 | ı        | 40        | 113      | 5          | 5                | 35   |
|             | 100-A02-050 | 50    | 25,35,50,70 | -        | 71        | 144      | 10         | 10               | 35   |
|             | 100-A02-075 | 75    | 25,35,50,70 | ı        | 93        | 166      | 15         | 15               | 25   |
|             | 100-A03-030 | 30    | 25,35,50,70 | 10       | 37        | 120      | 5          | 5                | 35   |
|             | 100-A03-050 | 50    | 25,35,50,70 | 10       | 68        | 151      | 10         | 10               | 35   |
|             | 100-A03-075 | 75    | 25,35,50,70 | 10       | 90        | 173      | 15         | 15               | 25   |
|             | 100-A04-030 | 30    | 25,35,50,70 | 15       | 37        | 125      | 5          | 5                | 35   |
|             | 100-A04-050 | 50    | 25,35,50,70 | 15       | 68        | 156      | 10         | 10               | 35   |
|             | 100-A04-075 | 75    | 25,35,50,70 | 15       | 90        | 178      | 15         | 15               | 25   |
|             | 100-A05-030 | 30    | 25,35,50,70 | 25       | 37        | 135      | 5          | 5                | 35   |
|             | 100-A05-050 | 50    | 25,35,50,70 | 25       | 68        | 166      | 10         | 10               | 35   |
|             | 100-A05-075 | 75    | 25,35,50,70 | 25       | 90        | 188      | 15         | 15               | 25   |