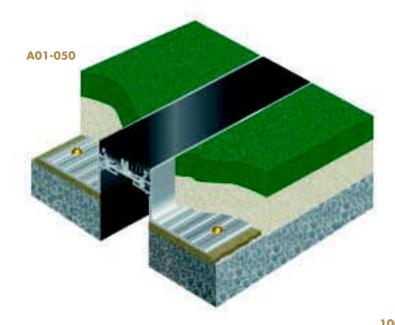

## React 100 Series

**Recessed Modular Floor System with Coloured Seals** 

Joint Widths 25mm to 75mm

- Ideal combination with ceramic tile, marble, stone, vinyl tile and carpet finishes
- Fully integrated seamless floor, wall and ceiling system
- Easy to clean flush seals with no dirt traps
- Snap-fit design for easy onsite assembly
- Mill finish aluminium
- Load rated