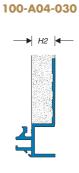

## Separate installation datasheet available

100-A05-030

|             |             | W     | H1          | H2       | S         | В        | Movement ± |                  |      |
|-------------|-------------|-------|-------------|----------|-----------|----------|------------|------------------|------|
| Application | Style       | Width | Height 1    | Height 2 | Sightline | Blockout | Horizontal | Vertica <b>l</b> | Load |
|             |             | mm    | mm          | mm       | mm        | mm       | mm         | mm               | kN   |
| Floor/Floor | 100-A01-030 | 30    | 25,35,50,70 | -        | 40        | 185      | 5          | 5                | 35   |
|             | 100-A01-050 | 50    | 25,35,50,70 | -        | 71        | 216      | 10         | 10               | 35   |
|             | 100-A01-075 | 75    | 25,35,50,70 | -        | 93        | 238      | 15         | 15               | 25   |
| Floor/Wall  | 100-A02-030 | 30    | 25,35,50,70 | ı        | 40        | 113      | 5          | 5                | 35   |
|             | 100-A02-050 | 50    | 25,35,50,70 | -        | 71        | 144      | 10         | 10               | 35   |
|             | 100-A02-075 | 75    | 25,35,50,70 | ı        | 93        | 166      | 15         | 15               | 25   |
|             | 100-A03-030 | 30    | 25,35,50,70 | 10       | 37        | 120      | 5          | 5                | 35   |
|             | 100-A03-050 | 50    | 25,35,50,70 | 10       | 68        | 151      | 10         | 10               | 35   |
|             | 100-A03-075 | 75    | 25,35,50,70 | 10       | 90        | 173      | 15         | 15               | 25   |
|             | 100-A04-030 | 30    | 25,35,50,70 | 15       | 37        | 125      | 5          | 5                | 35   |
|             | 100-A04-050 | 50    | 25,35,50,70 | 15       | 68        | 156      | 10         | 10               | 35   |
|             | 100-A04-075 | 75    | 25,35,50,70 | 15       | 90        | 178      | 15         | 15               | 25   |
|             | 100-A05-030 | 30    | 25,35,50,70 | 25       | 37        | 135      | 5          | 5                | 35   |
|             | 100-A05-050 | 50    | 25,35,50,70 | 25       | 68        | 166      | 10         | 10               | 35   |
|             | 100-A05-075 | 75    | 25,35,50,70 | 25       | 90        | 188      | 15         | 15               | 25   |