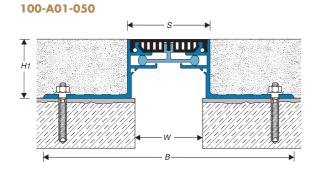

## Separate installation datasheet available

100-A05-030

|             |             | W     | H1          | H2       | S         | В        | Movement ± |                  |      |
|-------------|-------------|-------|-------------|----------|-----------|----------|------------|------------------|------|
| Application | Style       | Width | Height 1    | Height 2 | Sightline | Blockout | Horizontal | Vertica <b>l</b> | Load |
|             |             | mm    | mm          | mm       | mm        | mm       | mm         | mm               | kN   |
| Floor/Floor | 100-A01-030 | 30    | 25,35,50,70 | -        | 40        | 185      | 5          | 5                | 35   |
|             | 100-A01-050 | 50    | 25,35,50,70 | -        | 71        | 216      | 10         | 10               | 35   |
|             | 100-A01-075 | 75    | 25,35,50,70 | -        | 93        | 238      | 15         | 15               | 25   |
| Floor/Wall  | 100-A02-030 | 30    | 25,35,50,70 | ı        | 40        | 113      | 5          | 5                | 35   |
|             | 100-A02-050 | 50    | 25,35,50,70 | -        | 71        | 144      | 10         | 10               | 35   |
|             | 100-A02-075 | 75    | 25,35,50,70 | ı        | 93        | 166      | 15         | 15               | 25   |
|             | 100-A03-030 | 30    | 25,35,50,70 | 10       | 37        | 120      | 5          | 5                | 35   |
|             | 100-A03-050 | 50    | 25,35,50,70 | 10       | 68        | 151      | 10         | 10               | 35   |
|             | 100-A03-075 | 75    | 25,35,50,70 | 10       | 90        | 173      | 15         | 15               | 25   |
|             | 100-A04-030 | 30    | 25,35,50,70 | 15       | 37        | 125      | 5          | 5                | 35   |
|             | 100-A04-050 | 50    | 25,35,50,70 | 15       | 68        | 156      | 10         | 10               | 35   |
|             | 100-A04-075 | 75    | 25,35,50,70 | 15       | 90        | 178      | 15         | 15               | 25   |
|             | 100-A05-030 | 30    | 25,35,50,70 | 25       | 37        | 135      | 5          | 5                | 35   |
|             | 100-A05-050 | 50    | 25,35,50,70 | 25       | 68        | 166      | 10         | 10               | 35   |
|             | 100-A05-075 | 75    | 25,35,50,70 | 25       | 90        | 188      | 15         | 15               | 25   |