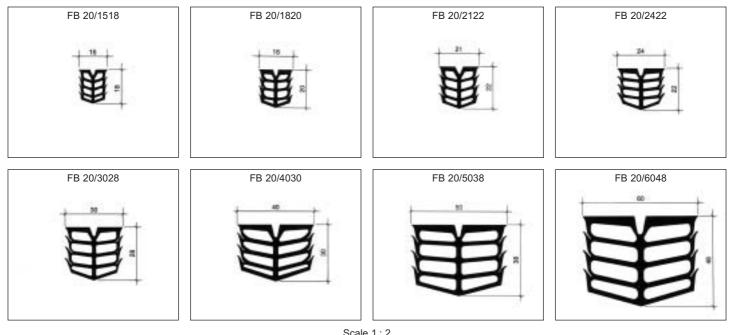

## INTERSECTIONS EASILY POSSIBLE

ECHNICAL DATA

| Profile    | Nominal<br>joint width<br>mm | Depth of<br>joint min.<br>mm | Total<br>movement<br>mm |
|------------|------------------------------|------------------------------|-------------------------|
| FB 20/1518 | 10                           | 25                           | 6                       |
| FB 20/1820 | 12                           | 25                           | 6                       |
| FB 20/2122 | 15                           | 30                           | 7                       |
| FB 20/2422 | 18                           | 30                           | 7                       |
| FB 20/3028 | 20                           | 35                           | 12                      |
| FB 20/4030 | 28                           | 45                           | 14                      |
| FB 20/5038 | 35                           | 55                           | 20                      |
| FB 20/6048 | 45                           | 65                           | 20                      |