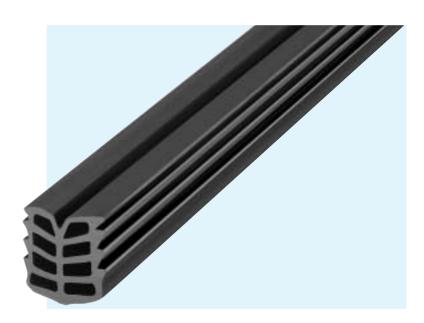

## MATERIAL

SYNCA-Rubber, long wearing, weather resistant, temperature resistant (-30°C to +120°C), extensively resistant to oils, acids and bitumen. Production length: 20 m, standard colours: black, grey