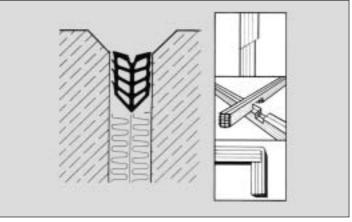

## **EXPANSION JOINT SYSTEMS**

SECURE FIXING AND **GOOD WATERTIGHTNESS** BY PERMANENT ELASTICITY AND SPECIAL **DESIGN OF THE SITE BARBS** 

VERY GOOD SOUND AND THERMAL INSULATION **BY SPECIAL CELLULAR DESIGN OF** THE PROFILES

## INTERSECTIONS EASILY POSSIBLE

ECHNICAL DATA

| Profile    | Nominal<br>joint width<br>mm | Depth of<br>joint min.<br>mm | Total<br>movement<br>mm |
|------------|------------------------------|------------------------------|-------------------------|
| FB 20/1518 | 10                           | 25                           | 6                       |
| FB 20/1820 | 12                           | 25                           | 6                       |
| FB 20/2122 | 15                           | 30                           | 7                       |
| FB 20/2422 | 18                           | 30                           | 7                       |
| FB 20/3028 | 20                           | 35                           | 12                      |
| FB 20/4030 | 28                           | 45                           | 14                      |
| FB 20/5038 | 35                           | 55                           | 20                      |
| FB 20/6048 | 45                           | 65                           | 20                      |